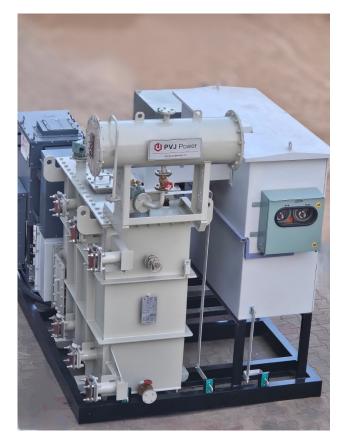

# **Key Components:**

- HT VCB Panel/RMU + HT Metering Panel
- Distribution Transformer/ Solar Inverter Duty Transformer
- Low-Voltage Panel switch Switchgear

All these equipment are connected directly via busbar & are mounted on a common Base Frame Platform for easy handling & installation.

### **Advantages of PVJ Power Pad-Mounted Substations:**

- Compact Design: Requires minimal space, making them ideal for urban areas with limited land availability.
- Ease of Installation: Prefabricated units can be quickly installed on a prepared concrete pad.

- Reduced Maintenance: Enclosures protect components from environmental factors, reducing maintenance needs.
- Improved Safety: Enclosures and safety interlocks minimize the risk of electrical shock.
- Aesthetically Pleasing: Can be designed to blend with the surrounding environment.