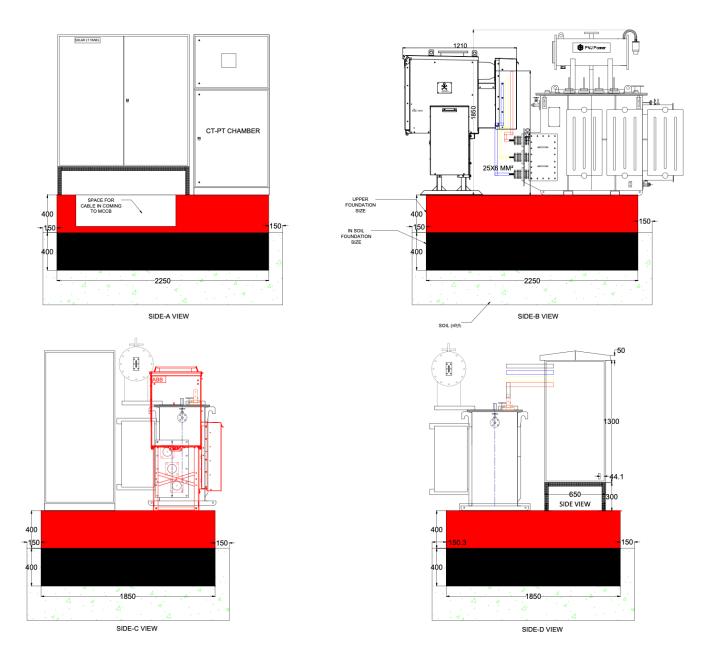

# **Key Components:**

- HT VCB Panel/RMU + HT Metering Panel
- Distribution Transformer/ Solar Inverter Duty Transformer
- Low-Voltage Panel switch Switchgear

All these equipment are connected directly via busbar & are mounted on a common Base Frame Platform for easy handling & installation.

### **Advantages of PVJ Power Pad-Mounted Substations:**

- Compact Design: Requires minimal space, making them ideal for urban areas with limited land availability.
- Ease of Installation: Prefabricated units can be quickly installed on a prepared concrete pad.

- Reduced Maintenance: Enclosures protect components from environmental factors, reducing maintenance needs.
- Improved Safety: Enclosures and safety interlocks minimize the risk of electrical shock.
- Aesthetically Pleasing: Can be designed to blend with the surrounding environment.