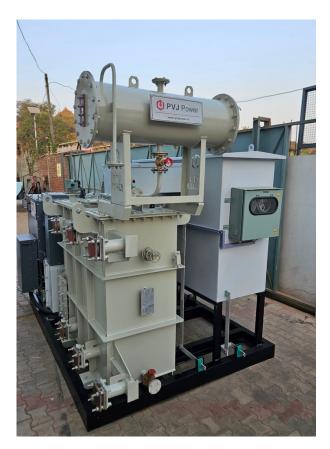

# **Key Components:**

- HT VCB Panel/RMU + HT Metering Panel
- Distribution Transformer/ Solar Inverter Duty Transformer
- Low-Voltage Panel switch Switchgear

All these equipment are connected directly via busbar & are mounted on a common Base Frame Platform for easy handling & installation.

### **Advantages of PVJ Power Pad-Mounted Substations:**

- Compact Design: Requires minimal space, making them ideal for urban areas with limited land availability.
- Ease of Installation: Prefabricated units can be quickly installed on a prepared concrete pad.

- Reduced Maintenance: Enclosures protect components from environmental factors, reducing maintenance needs.
- Improved Safety: Enclosures and safety interlocks minimize the risk of electrical shock.
- Aesthetically Pleasing: Can be designed to blend with the surrounding environment.