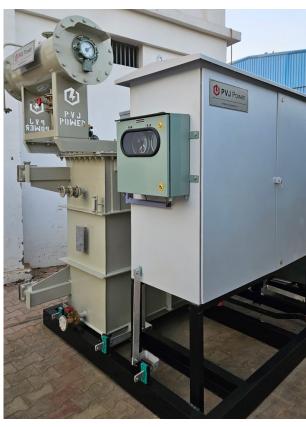

# **Key Components:**

- HT VCB Panel/RMU + HT Metering Panel
- Distribution Transformer/ Solar Inverter Duty Transformer
- Low-Voltage Panel switch Switchgear

All these equipment are connected directly via busbar & are mounted on a common Base Frame Platform for easy handling & installation.

### **Advantages of PVJ Power Pad-Mounted Substations:**

- Compact Design: Requires minimal space, making them ideal for urban areas with limited land availability.
- Ease of Installation: Prefabricated units can be quickly installed on a prepared concrete pad.

- Reduced Maintenance: Enclosures protect components from environmental factors, reducing maintenance needs.
- Improved Safety: Enclosures and safety interlocks minimize the risk of electrical shock.
- Aesthetically Pleasing: Can be designed to blend with the surrounding environment.