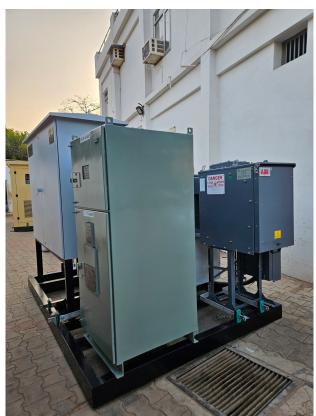

## PVJ POWER Pad-Mounted/ Skid-Mounted Substation: A Compact Powerhouse

# **Key Components:**

- HT VCB Panel/RMU + HT Metering Panel
- Distribution Transformer/ Solar Inverter Duty Transformer
- Low-Voltage Panel switch Switchgear

All these equipment are connected directly via busbar & are mounted on a common Base Frame Platform for easy handling & installation.

### **Advantages of PVJ Power Pad-Mounted Substations:**

- Compact Design: Requires minimal space, making them ideal for urban areas with limited land availability.
- Ease of Installation: Prefabricated units can be quickly installed on a prepared concrete pad.